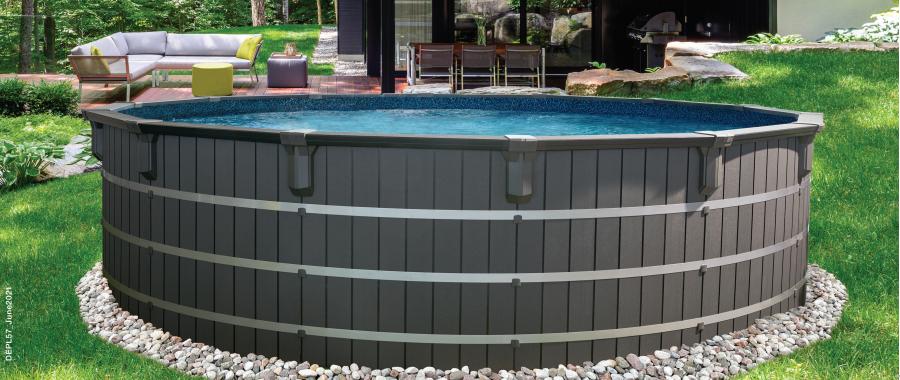

# Castel

The Castel pool combines warmth and beauty. In addition to blending perfectly with its environment it is solid and durable.

- 7" Composite Ledges
- Injected Resin Top Caps
- Injected Resin Columns
- 3 Stainless Steel Straps
- Wainscoting Composite Wall System
- Custom made liner included

## Beaded liner included

Corrosion resistant hardware
Available in above ground and semi inground

Large, straight-sided ledges and attractive joints give the Castel pool its traditional charm and style. Resin components include columns and panel clips.