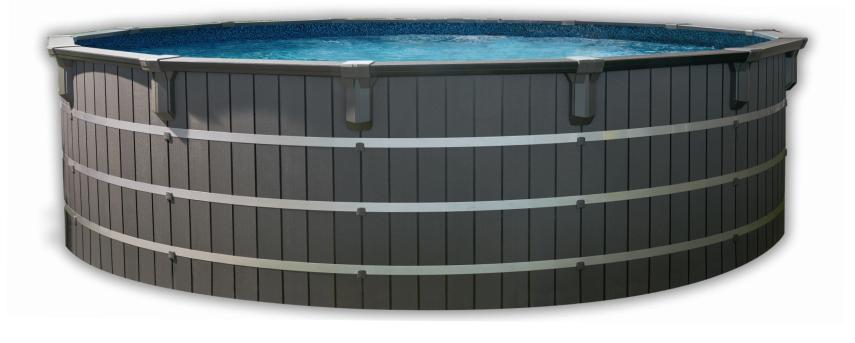

# Castel

The Castel pool combines warmth and beauty. In addition to blending perfectly with its environment it is solid and durable.

- 7" Composite Ledges
- Injected Resin Top Caps
- Injected Resin Columns
- 3 Stainless Steel Straps
- Wainscoting Composite Wall System
- Custom made liner included

## Beaded liner included

Corrosion resistant hardware
Available in above ground and semi inground

Large, straight-sided ledges and attractive joints give the Castel pool its traditional charm and style. Resin components include columns and panel clips.