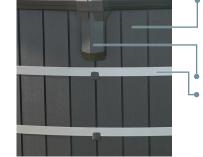

# STRUCTURAL ELEMENTS

The flexible panels are pre-assembled and perforated for easy installation.

The slats allow for expansion and contraction caused by changes in temperature and humidity.

Column

 Three solid stainless steel straps encircle the pool. Their strength was engineered and tested to withstand water pressure in the pool.
 52" wall