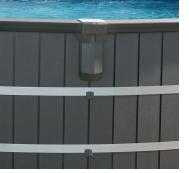

# STRUCTURAL ELEMENTS

The flexible panels are pre-assembled and perforated for easy installation.

The slats allow for expansion and contraction caused by changes in temperature and humidity.

Column

 Three solid stainless steel straps encircle the pool. Their strength was engineered and tested to withstand water pressure in the pool.
 52" wall